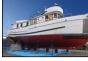

BSPT-Dave Kaiser

| 38' Post Sportfish 38               | 1969 | 2xG | 300hp |
|-------------------------------------|------|-----|-------|
| 36' Stockland 36 Trawler Conversion | 1966 | 1xD | 180hp |
| 25' Devlin Godzilla 25 Mini Tug     | 2010 | 1xG | 60hp  |